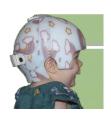

MIB

**NEWPORT® JR** 

**PLANTAR BLOCKER** 

**SIDEKIX** 

STARBAND® SIDE-OPENING

Most widely prescribed band design

STARBAND® 3D

Orthomerica is excited to present the 7th design in the Star Family of cranial remolding orthoses! We have kept the features that make our Starband® and other Star designs the best option for treating specific patient presentations and added the benefits sought out in 3D printing technology.