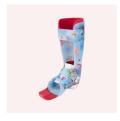

ARTICULATING COMBO

**ARTICULATING WRAP** 

**DORSI-FREE OVERLAP** 

**DORSI-FREE STRETCH** 

FULL BLOCKER COMBO

FULL BLOCKER RESTING

The Fuzion™ AFO allows greater fit, function and freedom for challenging

foot deformations compared to

**FUZION™ AFO** 

traditional AFOs.

**FUZION™ ELBOW** 

and control.

The Fuzion™ Elbow is designed for those patients who need a custom

orthosis that offers greater comfort

**FUZION™ KAFO** 

**FUZION™ KO** 