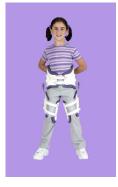

**FUZION™ AFO** 

traditional AFOs.

**FUZION™ ELBOW** 

and control.

The Fuzion™ Elbow is designed for those patients who need a custom

orthosis that offers greater comfort

**FUZION™ KAFO** 

**FUZION™ KO** 