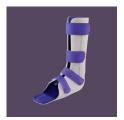

The Fuzion™ KO was designed

management, using foam based materials for greater comfort and

primarily for contracture

control.

The new Fuzion™ Spinal LSO Orthosis

donning and doffing, yet rigid once

is designed to be flexible when

**FUZION™ LSO** 

applied.

**FUZION™ SMO** 

The Fuzion™ KAFO offers the same control as a standard plastic KAFO with the additional benefits of greater comfort due to better compression.

**FUZION™ WHO** 

LEAF SPRING