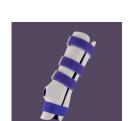

The Fuzion™ KO was designed

management, using foam based materials for greater comfort and

primarily for contracture

control.

The new Fuzion™ Spinal LSO Orthosis

donning and doffing, yet rigid once

is designed to be flexible when