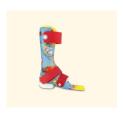

**FUZION™ AFO** 

traditional AFOs.

**FUZION™ ELBOW** 

and control.

The Fuzion™ Elbow is designed for those patients who need a custom

orthosis that offers greater comfort

**FUZION™ KAFO** 

**FUZION™ KO** 