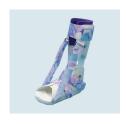

**FUZION™ AFO** 

traditional AFOs.

**FUZION™ ELBOW** 

and control.

The Fuzion™ Elbow is designed for those patients who need a custom

orthosis that offers greater comfort

**FUZION™ KAFO** 

**FUZION™ KO** 