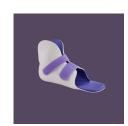

Fuzion™ SMOs offers medial/lateral

support in the frontal plane with

**LEAF SPRING-COMBO** 

The Fuzion™ Spinal TLSO Orthosis is designed to be flexible when donning and doffing, yet rigid once applied. Soft proximal edges deflect soft tissue for better compliance.