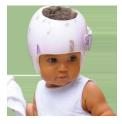

STARBAND® BI-VALVE

Most used for dolichocephalic head shades

**STARBAND® PLUS** 

Starband® Plus cranial remolding orthosis (CRO) was developed to provide another strategic clinical option for the care of infants with skull deformities. This design represents the continuation of Orthomerica's commitment to advanced cranial programs.