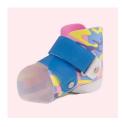

Fuzion™ SMOs offers medial/lateral

support in the frontal plane with

**LEAF SPRING-COMBO** 

The Fuzion™ Spinal TLSO Orthosis is designed to be flexible when donning and doffing, yet rigid once applied. Soft proximal edges deflect soft tissue for better compliance.