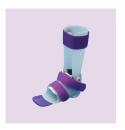

Fuzion™ SMOs offers medial/lateral

support in the frontal plane with

**LEAF SPRING-COMBO** 

The Fuzion™ Spinal TLSO Orthosis is designed to be flexible when donning and doffing, yet rigid once applied. Soft proximal edges deflect soft tissue for better compliance.