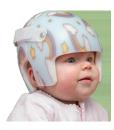

STARBAND® BI-VALVE

Most used for dolichocephalic head shades

**STARBAND® PLUS** 

Starband® Plus cranial remolding orthosis (CRO) was developed to provide another strategic clinical option for the care of infants with skull deformities. This design represents the continuation of Orthomerica's commitment to advanced cranial programs.