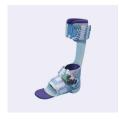

**FUZION™ AFO** 

traditional AFOs.

**FUZION™ ELBOW** 

and control.

The Fuzion™ Elbow is designed for those patients who need a custom

orthosis that offers greater comfort

**FUZION™ KAFO** 

**FUZION™ KO** 