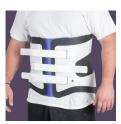

**FUZION™ LSO** 

applied.

**FUZION™ SMO** 

The Fuzion™ KAFO offers the same control as a standard plastic KAFO with the additional benefits of greater comfort due to better compression.

**FUZION™ WHO** 

LEAF SPRING