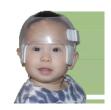

STARLIGHT® SIDE-OPENING

Clear material allows visual inspection

STARLIGHT® BI-VALVE

Clear material allows visual inspection

**STARLIGHT® PRO** 

First helmet designed specifically for postendoscopic craniectomy